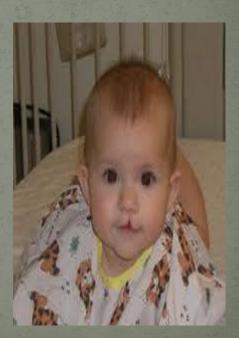

### **CLEFT LIP AND CLEFT PALATE**

- Cleft lip and cleft palate are birth defects that affect the upper lip and roof of the mouth.
- They happen when tissue that forms the roof of the mouth and upper lip don't join before birth.