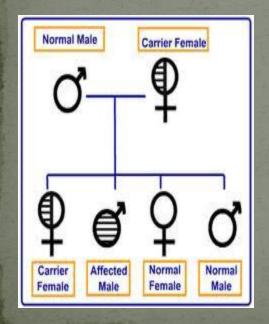

### BIRTH DEFECT

• Some birth defects are caused by genetic conditions. Genetic condition are passed from parents to children through genes.

There are thousands of birth defects. About 120,000 babies in the United States are born each year with birth defects.