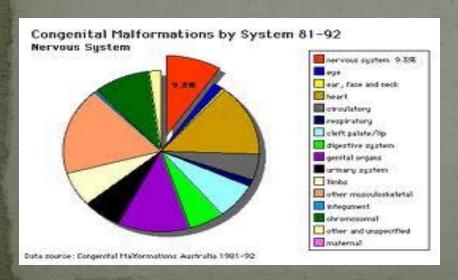

### BIRTH DEFECT

• Some birth defects are caused by genetic conditions. Genetic condition are passed from parents to children through genes.

There are thousands of birth defects. About 120,000 babies in the United States are born each year with birth defects.

#### BIRTH DEFECTS ARE HEALTH CONDITION.

- Birth defects happen while a baby is developing in the mother's body. Most birth defects happen during the first three months of pregnancy.
- Birth defects change the shape or function of one or more part of the body.
- They can cause problems in overall health, how the body develops, or in how the body works.