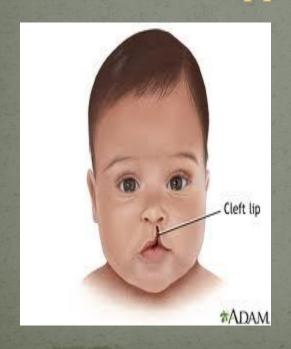

### **CLEFT LIP AND CLEFT PALATE**

- Cleft lip and cleft palate are birth defects that affect the upper lip and roof of the mouth.
- They happen when tissue that forms the roof of the mouth and upper lip don't join before birth.