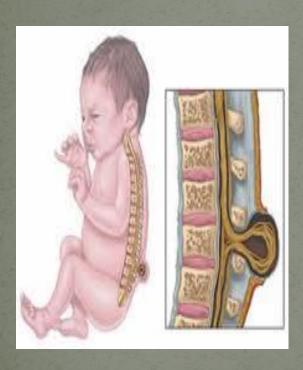

### SPINA BIFIDA

- Spine Bifida occurs when the spine of the baby fails to close during the first month of pregnancy.
- Spine bifida is most commonly a permanently disabling birth defect.