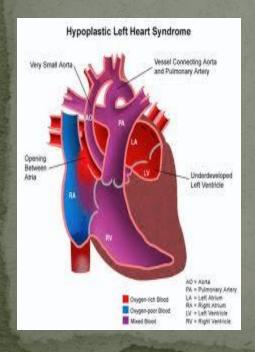

### HEART DEFECT

• A heart defect is a problem with the structure of the heart. It is present at birth.